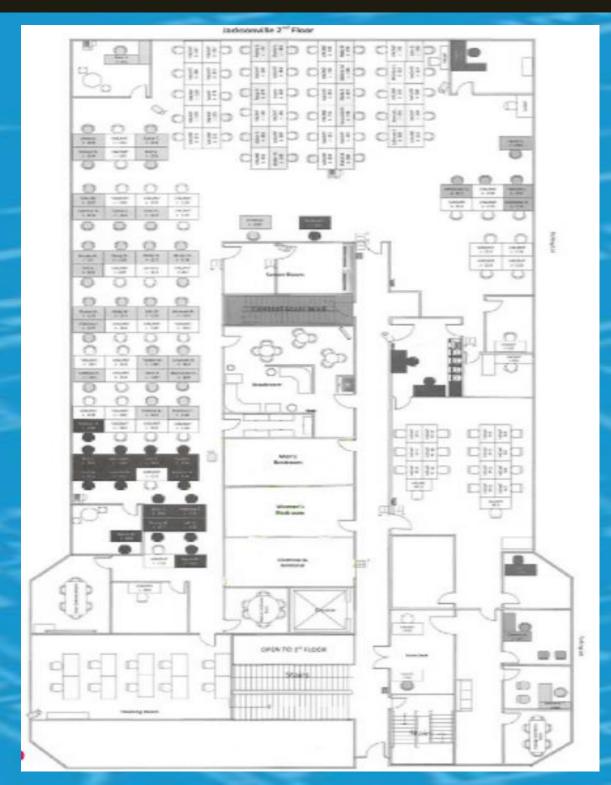

# 8665 BAYPINE RD $2^{ND}$ FLOOR SUBLEASE

Jacksonville, FL 32226



- 2,756 11,800 Sublease Available
- Lease dates ranging from 1.5 4.5 years
- Asking Rate: \$12 \$14.50/SF
- Fully-furnished with conference room furniture, chairs, desks, and monitors
- 148 +/- workstations
- Located at Lakeside Plaza
- Excellent Location on Jacksonvillle's Southside

Contact: Elias Hionides Office: (904) 241-1151 Cell: (904) 894-6620

ehionides@petrajax.com

2440 Mayport Road, Jacksonville, FL 32233



## 8665 BAYPINE RD 2<sup>ND</sup> FLOOR SUBLEASE

Jacksonville, FL 32226

## **LOCATION**



## 8665 BAYPINE RD 2<sup>ND</sup> FLOOR SUBLEASE

Jacksonville, FL 32226

# **PICTURES**











#### 8665 BAYPINE RD 2<sup>ND</sup> FLOOR SUBLEASE

Jacksonville, FL 32226

#### **FLOORPLAN**