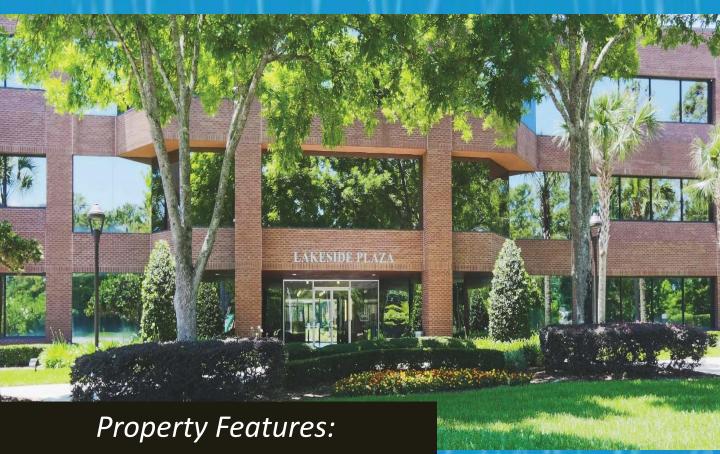

# 8665 BAYPINE RD $2^{ND}$ FLOOR SUBLEASE

Jacksonville, FL 32226

- 2,756 11,800 Sublease Available
- Lease dates ranging from 1.5 4.5 years
- Asking Rate: \$12 \$14.50/SF
- Fully-furnished with conference room furniture, chairs, desks, and monitors
- 148 +/- workstations
- Located at Lakeside Plaza
- Excellent Location on Jacksonvillle's Southside

## 8665 BAYPINE RD 2<sup>ND</sup> FLOOR SUBLEASE

Jacksonville, FL 32226