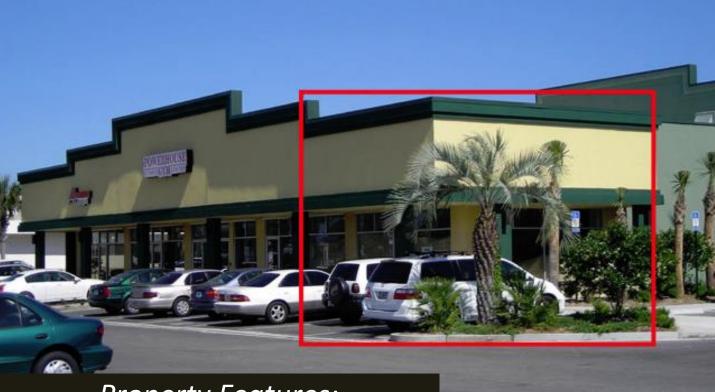

# 253 Royal Palms Drive

Atlantic Beach, FL 32233

Property Features:

- 2,010 SF Retail Available For Lease
- Asking Rate: \$19.00/SF + \$2.49 NNN
- Corner Unit of Bailey's Gym Anchored Shopping Center
- Ample Parking
- Located in one of Jacksonville's Most Desirable Submarkets
- +\$60,000 1-Mile Median HH Income
- 36,500± Cars Per Day on Atlantic Blvd

# 253 Royal Palms Drive

Atlantic Beach, FL 32233