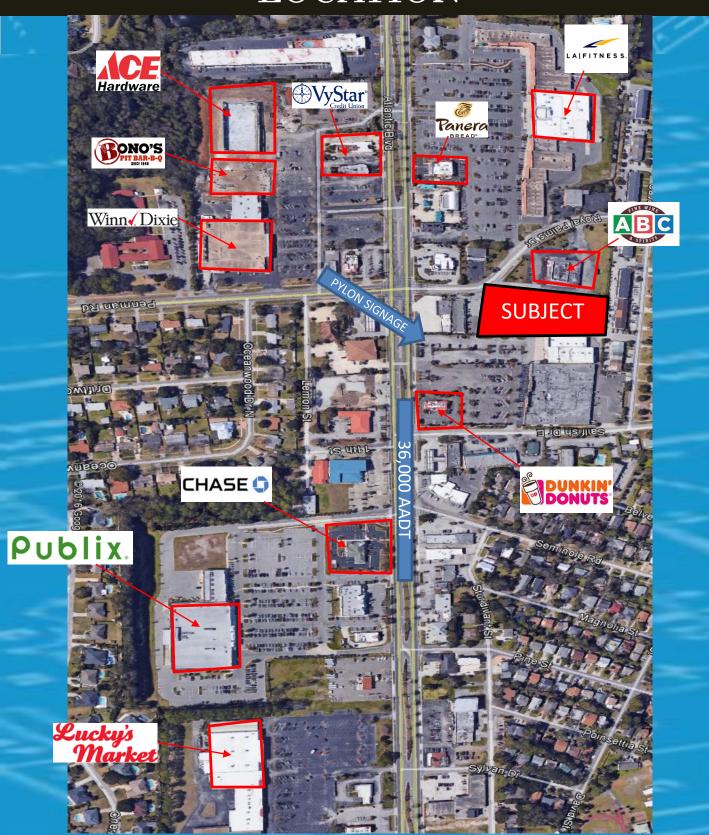

# 253 Royal Palms Drive

Atlantic Beach, FL 32233



Property Features:

- 2,010 SF Retail Available For Lease
- Asking Rate: \$19.00/SF + \$2.49 NNN
- Corner Unit of Bailey's Gym Anchored Shopping Center
- Ample Parking
- Located in one of Jacksonville's Most Desirable Submarkets
- +\$60,000 1-Mile Median HH Income
- 36,500± Cars Per Day on Atlantic Blvd

Contact: Elias Hionides Office: (904) 241-1151 Cell: (904) 894-6620

ehionides@petramanagement.com 2440 Mayport Road, Jacksonville, FL 32233



# 253 Royal Palms Drive

Atlantic Beach, FL 32233

#### LOCATION



## 363 ATLANTIC BLVD

Atlantic Beach, FL 32233

### DEMOGRAPHICS

| Population             | 1 Mile    | 3 Mile    | 5 Mile    |
|------------------------|-----------|-----------|-----------|
| 2016 Total Population: | 12,669    | 53,325    | 112,511   |
| 2021 Population:       | 13,224    | 55,656    | 116,916   |
| Pop Growth 2016-2021:  | 4.38%     | 4.37%     | 3.92%     |
| Average Age:           | 40.60     | 39.80     | 38.60     |
| Households             |           |           |           |
| 2016 Total Households: | 5,459     | 22,055    | 44,694    |
| HH Growth 2016-2021:   | 4.36%     | 4.32%     | 3.89%     |
| Median Household Inc:  | \$61,118  | \$58,056  | \$62,361  |
| Avg Household Size:    | 2.30      | 2.30      | 2.40      |
| 2016 Avg HH Vehicles:  | 2.00      |