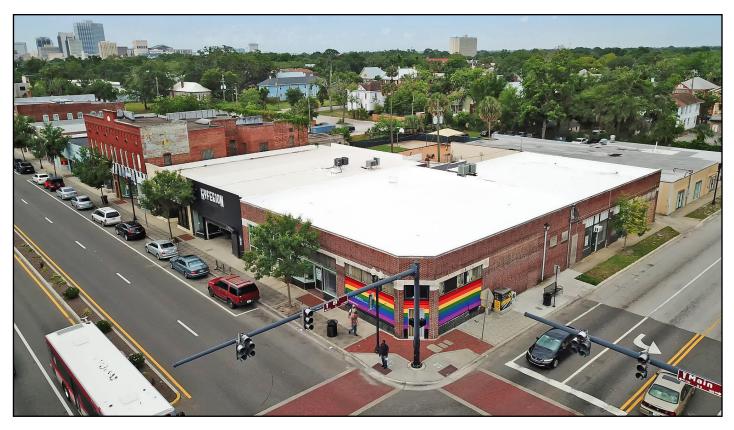

# **ABOUT THIS PROPERTY**

Beautiful corner unit with frontage on Main and 8th Streets. The Landlord will renovate the exterior and interior for the right user looking to make their mark in Historic Springfield. This space features high ceilings, original tin ceiling, original Terracotta flooring and tons of character.

#### **PROPERTY BENEFITS**

Located on the best block of the neighborhood, this space is sure to captivate a strong customer base. Neighbors include two breweries, a coffee shop, bakery, restaurant and skate shop.